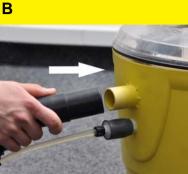

## Start up

- Insert the coupling of the fresh water hose Α into the fresh water connection of the a ppliance and lock into place.
- В Insert the suction hose into the suction hose connection on the appliance.