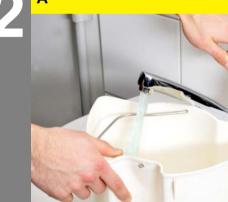

## **Finish operation**

- Switch off the vacuuming and spraying Α switches.
- Remove the lid. В
- С Empty the wastewater reservoir.

5

- Fill the fresh water tank with clear water Α and to rinse/clean the appliance.
- Spray the accessories into the wastewater В tank, along with fresh water (approx. 1-2 minutes)
- C Empty the fresh water reservoir and switch the appliance off.
- D Empty the wastewater reservoir.