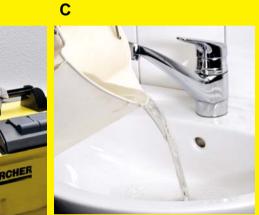

## Operation

- Remove the lid. Α
- Remove the wastewater container from the appliance.
- Refill the wastewater container with fresh water.

- Fill in fresh water. Α
- Fill detergent solution/the tab including В its water soluble packaging into the fresh water reservoir. The fill level must not exceed the "MAX" mark. After 5 minutes, the tab will be completely dissolved.
- Insert dirt water reservoir into the appliance С and attach lid.
- A Press the spray switch to turn on the detergent pump.
- Press the suction switch to turn on the В suction turbine.
- C If the dirt water reservoir is full, switch off the suction and spray switches.