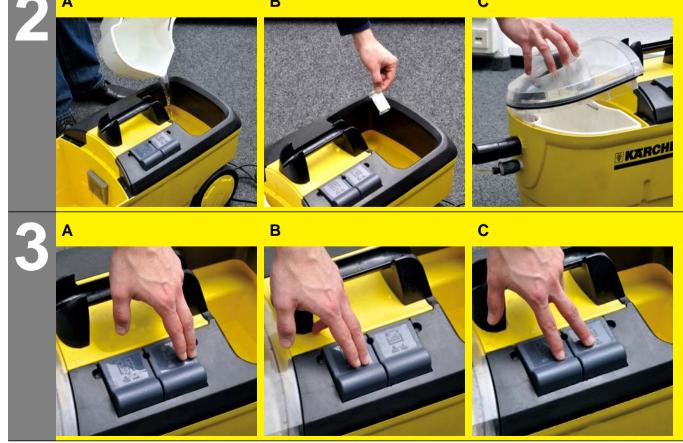

## Operation

- Remove the lid. Α
- Remove the wastewater container from the appliance.
- Refill the wastewater container with fresh water.

- Fill in fresh water. Α
- Fill detergent solution/the tab including В its water soluble packaging into the fresh water reservoir. The fill level must not exceed the "MAX" mark. After 5 minutes, the tab will be completely dissolved.
- Insert dirt water reservoir into the appliance С and attach lid.
- A Press the spray switch to turn on the detergent pump.
- Press the suction switch to turn on the В suction turbine.
- C If the dirt water reservoir is full, switch off the suction and spray switches.