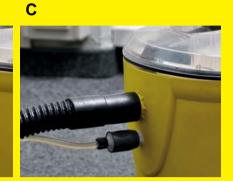

- В
- A Connect the fresh water hose to the elbow of the floor nozzle.
  - Connect the suction hose to the elbow В of the floor nozzle.