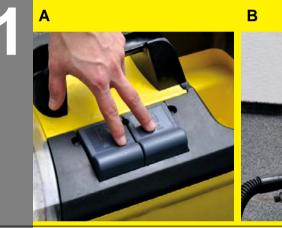

## Operation

- Remove the lid. Α
- Remove the wastewater container from the appliance.
- Refill the wastewater container with fresh water.

- Fill in fresh water. Α
- Fill detergent solution/the tab including В its water soluble packaging into the fresh water reservoir. The fill level must not exceed the "MAX" mark. After 5 minutes, the tab will be completely dissolved.
- Insert dirt water reservoir into the appliance С and attach lid.
- A Press the spray switch to turn on the detergent pump.
- Press the suction switch to turn on the В suction turbine.
- C If the dirt water reservoir is full, switch off the suction and spray switches.