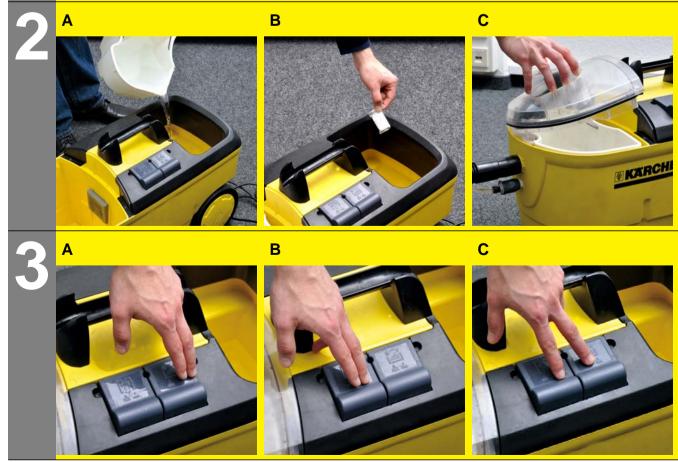

## Operation

- Remove the lid. Α
- Remove the wastewater container from the appliance.
- Refill the wastewater container with fresh water.

- Fill in fresh water. Α
- Fill detergent solution/the tab including В its water soluble packaging into the fresh water reservoir. The fill level must not exceed the "MAX" mark. After 5 minutes, the tab will be completely dissolved.
- Insert dirt water reservoir into the appliance С and attach lid.
- A Press the spray switch to turn on the detergent pump.
- Press the suction switch to turn on the В suction turbine.
- C If the dirt water reservoir is full, switch off the suction and spray switches.