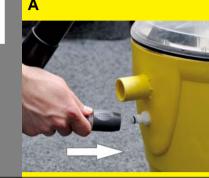

## Start up

- Insert the coupling of the fresh water hose Α into the fresh water connection of the a ppliance and lock into place.
- В Insert the suction hose into the suction hose connection on the appliance.