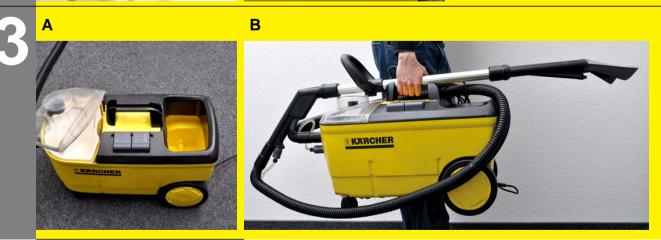

- A Place the lid loosely to let the appliance dry out.
- B For transport, place suction pipe on the carrying handle and place the spray/suction

hose on top of the appliance.

5.964-186.0 04/12