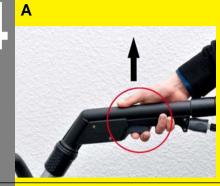

# Operation

В

- A Use the lever on the bender to spray on detergent solution.
- Spray and suction off detergent solution in В one work cycle.
- A Highly soiled spots should be presoaked and the detergent solution should soak 5 to 10 minutes.
- B Vacuum up the detergent solution in the course of the second work step.