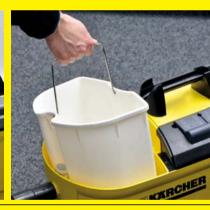

## Operation

- Remove the lid. Α
- Remove the wastewater container from the appliance.
- Refill the wastewater container with fresh water.

- Fill in fresh water. Α
- Fill detergent solution/the tab including В its water soluble packaging into the fresh water reservoir. The fill level must not exceed the "MAX" mark. After 5 minutes, the tab will be completely dissolved.
- Insert dirt water reservoir into the appliance С and attach lid.
- A Press the spray switch to turn on the detergent pump.
- Press the suction switch to turn on the В suction turbine.
- C If the dirt water reservoir is full, switch off the suction and spray switches.