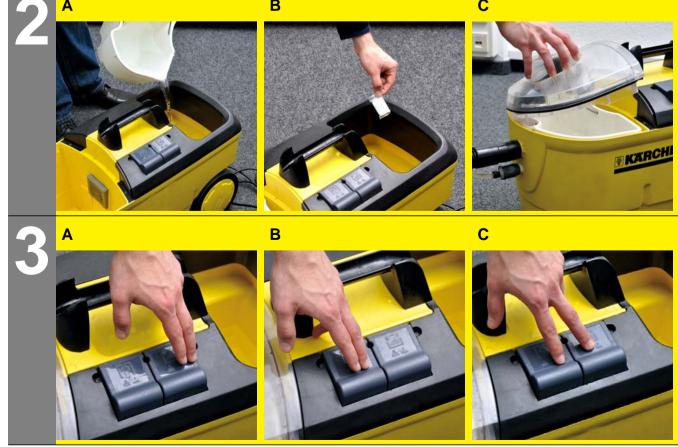

## Operation

- Remove the lid. Α
- Remove the wastewater container from the appliance.
- Refill the wastewater container with fresh water.

- Fill in fresh water. Α
- Fill detergent solution/the tab including В its water soluble packaging into the fresh water reservoir. The fill level must not exceed the "MAX" mark. After 5 minutes, the tab will be completely dissolved.
- Insert dirt water reservoir into the appliance С and attach lid.
- A Press the spray switch to turn on the detergent pump.
- Press the suction switch to turn on the В suction turbine.
- C If the dirt water reservoir is full, switch off the suction and spray switches.