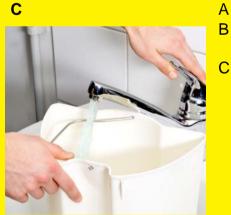

## Operation

- Remove the lid. Α
- Remove the wastewater container from the appliance.
- Refill the wastewater container with fresh water.

- Fill in fresh water. Α
- Fill detergent solution/the tab including В its water soluble packaging into the fresh water reservoir. The fill level must not exceed the "MAX" mark. After 5 minutes, the tab will be completely dissolved.
- Insert dirt water reservoir into the appliance С and attach lid.
- A Press the spray switch to turn on the detergent pump.
- Press the suction switch to turn on the В suction turbine.
- C If the dirt water reservoir is full, switch off the suction and spray switches.