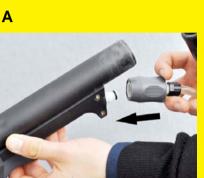

- A Place the lid loosely to let the appliance dry out.
- B For transport, place suction pipe on the carrying handle and place the spray/suction

hose on top of the appliance.

5.964-186.0 04/12