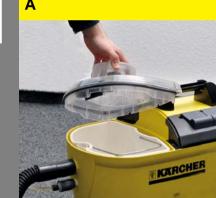

## Operation

- Remove the lid. Α
- Remove the wastewater container from the appliance.
- Refill the wastewater container with fresh water.

- Fill in fresh water. Α
- Fill detergent solution/the tab including В its water soluble packaging into the fresh water reservoir. The fill level must not exceed the "MAX" mark. After 5 minutes, the tab will be completely dissolved.
- Insert dirt water reservoir into the appliance С and attach lid.
- A Press the spray switch to turn on the detergent pump.
- Press the suction switch to turn on the В suction turbine.
- C If the dirt water reservoir is full, switch off the suction and spray switches.