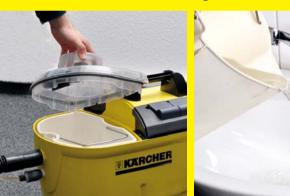

## Operation

- Remove the lid. Α
- Remove the wastewater container from the appliance.
- Refill the wastewater container with fresh water.

- Fill in fresh water. Α
- Fill detergent solution/the tab including В its water soluble packaging into the fresh water reservoir. The fill level must not exceed the "MAX" mark. After 5 minutes, the tab will be completely dissolved.
- Insert dirt water reservoir into the appliance С and attach lid.
- A Press the spray switch to turn on the detergent pump.
- Press the suction switch to turn on the В suction turbine.
- C If the dirt water reservoir is full, switch off the suction and spray switches.