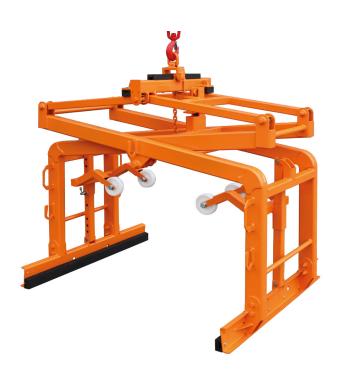

## 1083- BLOCK GRAB

Specifically designed and developed for the UK market to lift palletized brickloads (Note: bricks must be securely bound). Suitable for handling all types of concrete products such as slabs, steel-strapped bricks, blocks kerb stones and paving blocks. palletized bound loads. Lined with hard rubber pads to minimise damage to load.

| Item Code | SWL    | Internal<br>Height | Jaw Width  | Weight |
|-----------|--------|--------------------|------------|--------|
| 1083.80   | 1800Kg | 800mm              | 400-1150mm | 200Kg  |
| 1083.100  | 1600Kg | 1000mm             | 400-1150mm | 215Kg  |