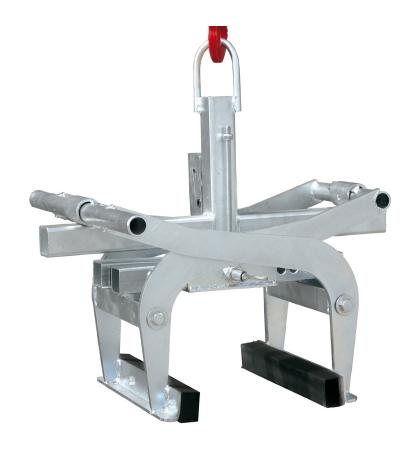

## **1546-UNIVERSAL HANDLE**

The 1546 Universal Handle is the contractor's choice when it comes to the handling of kerb stones and blocks. The simple catch mechanism enables the easy pick up and laying of kerbs in to the required position.

Used with a drop chain this unit can carry up to 500Kg!

| Item Code | SWL (Kg) | Effective Jaw<br>Width (mm) | Weight<br>(kg) |
|-----------|----------|-----------------------------|----------------|
| 1546.1    | 500      | 50-570                      | 29             |