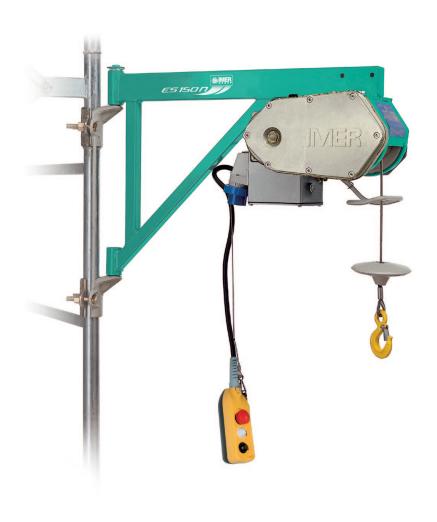

## **ES 150 N Standard Equipment**

- ✓ IP67 plug
- ✓ Trolley available for use with a gantry
- ✓ Upper limit safety device
- ✓ Direct control with 3-pushbutton IP65 1.5 m pendant control
- ✓ Scaffold clamps
- ✓ Self-braking motor with magnetic device

**Applications**Ideal for operations that do not require frame extension. It can lift materials up to 150 kg.

|                             |       | ES 150 N    |
|-----------------------------|-------|-------------|
| Maximum capacity            | kg    | 150         |
| Av. full load lifting speed | m/min | 19          |
| Max. working height         | m     | 30          |
| Ø steel rope                | mm    | 5           |
| Rope length                 | m     | 31          |
| Motor power rate 230V/50Hz  | kW    | 0.45        |
| Motor speed                 | rpm   | 1310        |
| Running current             | Α     | 4.8         |
| Machine weight              | kg    | 39          |
| SPL in operator's position  | dB(A) | <70         |
| Dimensions w/l/h            | mm    | 330/770/520 |
| Packing dimensions w/l/h    | mm    | 350/820/500 |