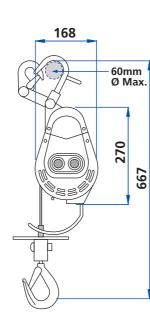

### **CWS80**

# 802 Centres

## 244

0

CWS160 / CWS230 / CWS300

| SPECIFIC                      | ATIONS     | <b>CWS80</b>                                                                                |      | <b>CWS160</b>      |      | <b>CWS230</b>                   |      | <b>CWS300</b> |
|-------------------------------|------------|---------------------------------------------------------------------------------------------|------|--------------------|------|---------------------------------|------|---------------|
| Voltage:                      |            | 110v                                                                                        | 240v | 110v               | 240v | 110v                            | 240v | 240v only     |
| Lifting:                      | Capacity   | 80kg                                                                                        |      | 160kg              |      | 230kg                           |      | 300kg         |
|                               | Height     | 23m                                                                                         |      | 30m                |      | 24m                             |      | 24m           |
| Weight: Hoist only            |            | 9kg                                                                                         |      | 14kg               |      | 15kg                            |      | 17kg          |
|                               | Total kit  | 18kg                                                                                        |      | 25kg               |      | 26kg                            |      | 28kg          |
| Line speed: 1st layer         |            | 18m/min                                                                                     |      | 15m/min            |      | 9m/min                          |      | 9m/min        |
|                               | Last layer | 30m/min                                                                                     |      | 25m/min            |      | 14m/min                         |      | 13m/min       |
| Duty cycle:                   |            | All Scaffold Hoists have a duty cycle of 25%, with a maximum of 60 starts per hour          |      |                    |      |                                 |      |               |
| Wire rope: Diameter<br>Length |            | 4mm                                                                                         |      | 5mm                |      | 5mm                             |      | 5mm           |
|                               |            | 24m                                                                                         |      | 31m                |      | 25m                             |      | 25m           |
| Rope construction             |            | 7 x 18 wire core, spin resistant, galvanised for longer rope life. Factor of safety = $5:1$ |      |                    |      |                                 |      |               |
| Motor:                        |            | All Scaffold Hoists have a brush type induction motor                                       |      |                    |      |                                 |      |               |
| Outputs:                      | Kilowatts  | 0.8kw                                                                                       |      | 1.2kw              |      | 1.2kw                           |      | 1.5kw         |
|                               | Amperes    | 8amp                                                                                        | 4amp | 12amp              | 6amp | 12amp                           | 6amp | 7.5amp        |
| Braking:                      |            | Motor: Electro                                                                              |      | ronic via resistor |      | Gears: Mechanical ratchet brake |      |               |
| Drum:                         | Length     | 46mm                                                                                        |      | 110mm              |      | 110mm                           |      | 110mm         |
|                               | Drum ø     | 70mm                                                                                        |      | 94mm               |      | 94mm                            |      | 94mm          |
|                               | Flange ø   | 158mm                                                                                       |      | 155mm              |      | 155mm                           |      | 155mm         |
| Rope ø to mean drum ø*        |            | 18:1                                                                                        |      | 20:1               |      |                                 |      |               |