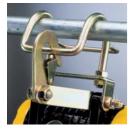

### **FEATURES INCLUDE**

- Available in 110v and 240v x 1ph options CWS80 / 160 / 230 = 110v & 240v, CWS300 = 240v
- Fully compliant to EN 14492-2 Hoists Directive
- Dynamic and mechanical brake Provides instant, safe braking
- Lightweight and compact design For easy handling and installation
- Operates on standard 240v household power supply In the case of 110v version - via transformer
- Automatic overwind limiter Automatically stops overwinding into the hoist casing during lifting
- Reverse winding limiter To prevent the wire rope to be wound back into the casing in reverse.
- Supplied complete with non spin wire rope 7 x 18 wire core, galvanised finish for longer life
- 360° weighted safety hook Swivel type with safety catch
- Spring loaded safety lock For secure attachment to scaffold
- Motor rating IP44 Brush type motor
- 10 metre plug in wanderlead control, rating IP65 2 button plus emergency stop
- 5 metre power lead with commercial type 3 pin plug For either 240v or 110v models