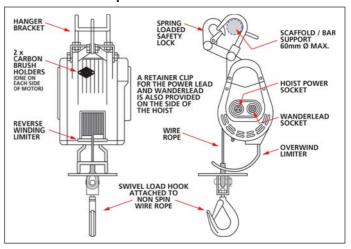

### **FEATURES INCLUDE**

- Available in 110v and 240v x 1ph options CWS80 / 160 / 230 = 110v & 240v, CWS300 = 240v
- Fully compliant to EN 14492-2 Hoists Directive
- Dynamic and mechanical brake Provides instant, safe braking
- Lightweight and compact design For easy handling and installation
- Operates on standard 240v household power supply In the case of 110v version - via transformer
- Automatic overwind limiter Automatically stops overwinding into the hoist casing during lifting
- Reverse winding limiter To prevent the wire rope to be wound back into the casing in reverse.
- Supplied complete with non spin wire rope 7 x 18 wire core, galvanised finish for longer life
- 360° weighted safety hook Swivel type with safety catch
- Spring loaded safety lock For secure attachment to scaffold
- Motor rating IP44 Brush type motor
- 10 metre plug in wanderlead control, rating IP65 2 button plus emergency stop
- 5 metre power lead with commercial type 3 pin plug For either 240v or 110v models

Built in limiter

hoist overwinding

prevents the