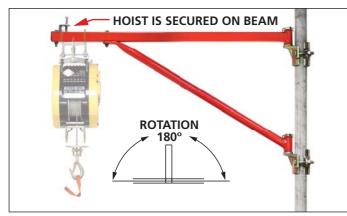

### **OPTIONAL EXTRAS**

- Scaffold supported jib arm with180° rotation Load tested to 230kg (not available for 300kg)
- Pendant control extension Plug in for additional 10 metre length