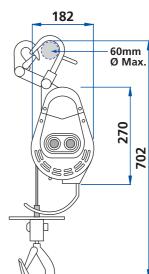

## 244

0

CWS160 / CWS230 / CWS300

| SPECIFIC                      | ATIONS     | <b>CWS80</b>                                                                                |      | <b>CWS160</b>      |      | <b>CWS230</b>                   |      | <b>CWS300</b> |
|-------------------------------|------------|---------------------------------------------------------------------------------------------|------|--------------------|------|---------------------------------|------|---------------|
| Voltage:                      |            | 110v                                                                                        | 240v | 110v               | 240v | 110v                            | 240v | 240v only     |
| Lifting:                      | Capacity   | 80kg                                                                                        |      | 160kg              |      | 230kg                           |      | 300kg         |
|                               | Height     | 23m                                                                                         |      | 30m                |      | 24m                             |      | 24m           |
| Weight: Hoist only            |            | 9kg                                                                                         |      | 14kg               |      | 15kg                            |      | 17kg          |
|                               | Total kit  | 18kg                                                                                        |      | 25kg               |      | 26kg                            |      | 28kg          |
| Line speed: 1st layer         |            | 18m/min                                                                                     |      | 15m/min            |      | 9m/min                          |      | 9m/min        |
|                               | Last layer | 30m/min                                                                                     |      | 25m/min            |      | 14m/min                         |      | 13m/min       |
| Duty cycle:                   |            | All Scaffold Hoists have a duty cycle of 25%, with a maximum of 60 starts per hour          |      |                    |      |                                 |      |               |
| Wire rope: Diameter<br>Length |            | 4mm                                                                                         |      | 5mm                |      | 5mm                             |      | 5mm           |
|                               |            | 24m                                                                                         |      | 31m                |      | 25m                             |      | 25m           |
| Rope construction             |            | 7 x 18 wire core, spin resistant, galvanised for longer rope life. Factor of safety = $5:1$ |      |                    |      |                                 |      |               |
| Motor:                        |            | All Scaffold Hoists have a brush type induction motor                                       |      |                    |      |                                 |      |               |
| Outputs:                      | Kilowatts  | 0.8kw                                                                                       |      | 1.2kw              |      | 1.2kw                           |      | 1.5kw         |
|                               | Amperes    | 8amp                                                                                        | 4amp | 12amp              | 6amp | 12amp                           | 6amp | 7.5amp        |
| Braking:                      |            | Motor: Electro                                                                              |      | ronic via resistor |      | Gears: Mechanical ratchet brake |      |               |
| Drum:                         | Length     | 46mm                                                                                        |      | 110mm              |      | 110mm                           |      | 110mm         |
|                               | Drum ø     | 70mm                                                                                        |      | 94mm               |      | 94mm                            |      | 94mm          |
|                               | Flange ø   | 158mm                                                                                       |      | 155mm              |      | 155mm                           |      | 155mm         |
| Rope ø to mean drum ø*        |            | 18:1                                                                                        |      | 20:1               |      |                                 |      |               |

640 Centres

360

\* Mean drum diameter = the drum diameter plus the diameter of the wire rope