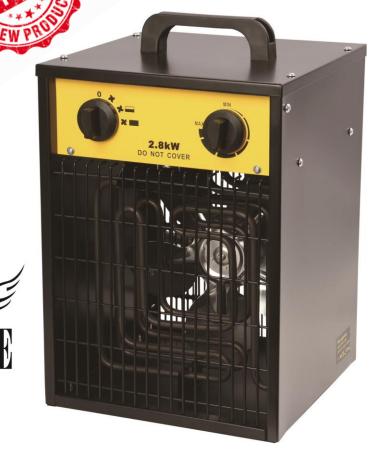

## KEY FEATURES

Available in 110v and 240v

withstand the rigours of the construction industry.

Heater can be put on fan only to keep you cool on site.

- Fitted With a 32 Amp Plug And H05VV-F 4.0mm Black Rubber Cable
- 2 x 1400w Heating Elements
- 110v 50Hz

Elite is a manufacturer of high quality products that are built to specifically

The Elite Fan Heater is small but powerful boasting an incredible 2.8Kw output and has 3 control settings which means that during the summer months, this Fan

- 1300RPM 30w Motor
- 3 Control Settings: Fan, Half Heat (1400w) & Full Heat (2800w)
- Dimensions:
  295 x 295 x 435mm
- Weight: 5kg

Building No. 2, Sheet Stores Industrial Estate, Off Fields Farm Road, Long Eaton, Nottingham NG10 1AU Nationwide: 0845 309 0707 • London: 0208 830 8333 • E-mail: sales@hscuk.co.uk • www.hscuk.co.uk