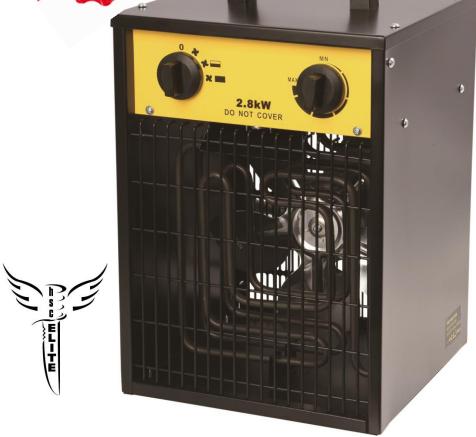

## **EHFH240 – ELITE HEAT FAN HEATER 240V**

Elite is a manufacturer of high quality products that are built to specifically withstand the rigours of the construction industry. The Elite Fan Heater is small but powerful boasting an incredible 2.8Kw output and has 3 control settings which means that during the summer months, this Fan Heater can be put on fan only to keep you cool on site.

Available in 110v and 240v

- Fitted With a UK 3 Pin 13 Amp Plug And H07RN-F 1.5mm Black Rubber Cable
- 2 x 1400w Heating Elements
- 240v 50Hz
- 1300RPM 30w Motor
- 3 Control Settings: Fan, Half Heat (1400w) & Full Heat (2800w)
- 295 x 295 x 435mm
- Weight: 5kg