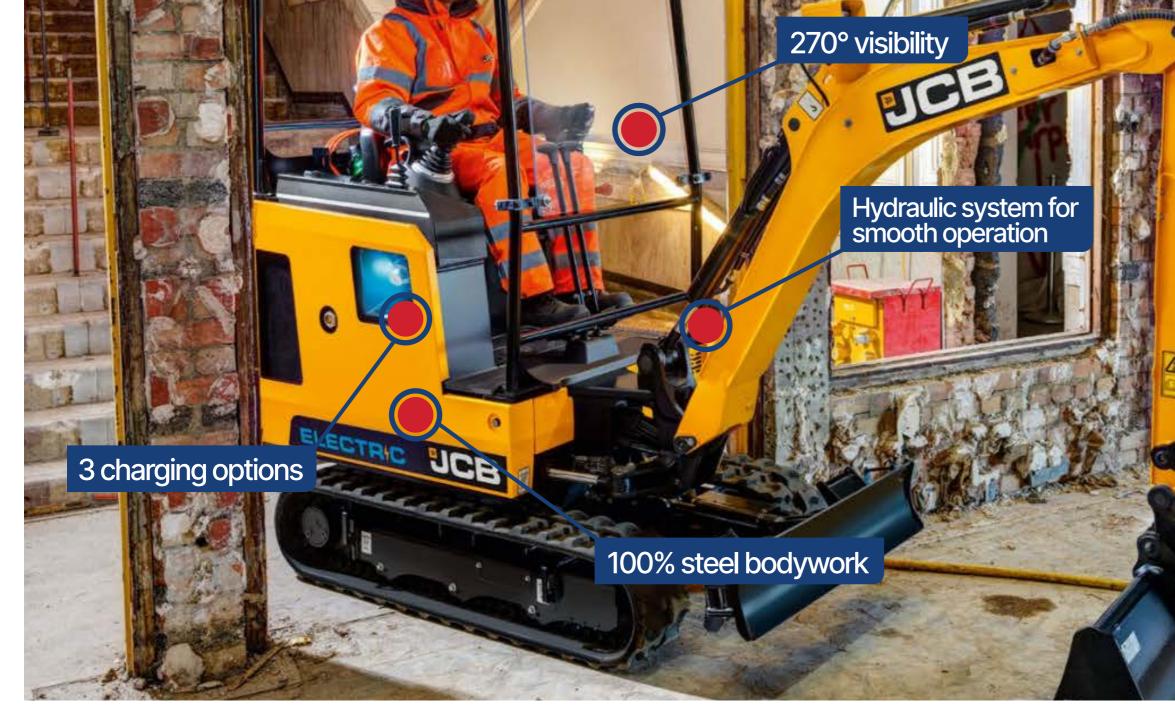

The new 19c-1e has **maintenance free batteries**, needs **minimal daily checks** and requires **less servicing**, saving operators **time and money when on site**. Giving you the freedom to work anywhere, anytime with **quick charging** and enough battery life to let you work for a **full day on a single charge**. With 3 charging options, you can get to work when and where it suits you.

## ZERO EMISSIONS.

With zero emissions, low noise levels and JCB's GO Safety system, the new 19c-1e provides the peace of mind you Need to work safely and efficiently.

Bucket rotation is a huge 201° and the canopy offers 270° visibility so the 19C-1E is **perfect for working in confined areas**. The new **hydraulic system** also allows for smooth and accurate operation, increasing productivity. Noise at the operator station is a huge **10 dB less than the diesel version** making this digger the perfect companion for urban areas.

### **OTHER FEATURES:**

**OPERATING WEIGHT** 

1,902kg

MAXIMUM DIG DEPTH

2.819m

MAXIMUM DUMP HEIGHT

2.818m

<u>CHARGING OPTIONS</u> 110V, 230V & 415V